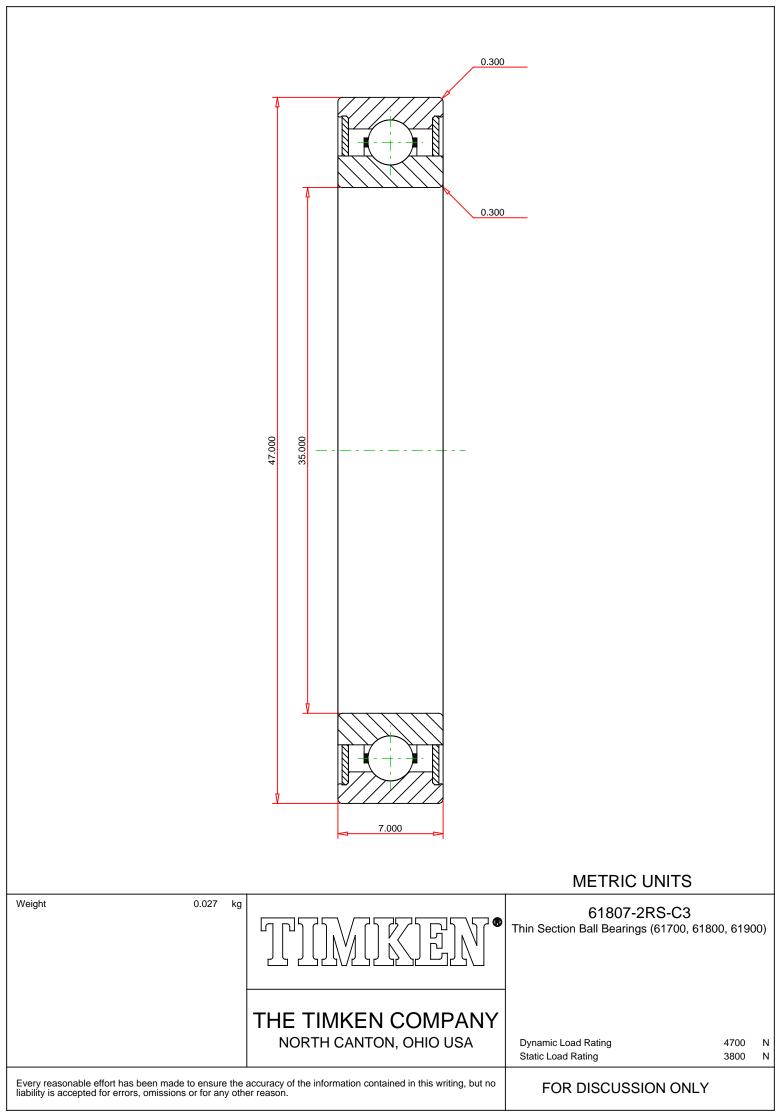

## Specifications | Dimensions | Basic Load Ratings | Factors

| Specifications – |                      |               |                                                                              |  |  |
|------------------|----------------------|---------------|------------------------------------------------------------------------------|--|--|
|                  | Clearance            | C3            |                                                                              |  |  |
|                  | Bore Size d          | 35.000 mm     |                                                                              |  |  |
|                  | Features             | Contact Seals |                                                                              |  |  |
|                  | Weight               | 0.0270 Kg     |                                                                              |  |  |
| Dimensions –     |                      |               |                                                                              |  |  |
|                  | Outside Diameter D   | 47.000 mm     |                                                                              |  |  |
|                  | Outside Ring Width B | 7.000 mm      |                                                                              |  |  |
|                  | adius Rs min         | 0.300 mm      |                                                                              |  |  |
|                  |                      |               | فروشگاه کالا صنعتی<br>www.kalasanati.com<br>کالا صنعتی تنها یک فروشگاه نیست! |  |  |

| Basic Load Ratings |                          |           |  |  |  |
|--------------------|--------------------------|-----------|--|--|--|
|                    | Cr - Dynamic Load Rating | 4.7 kN    |  |  |  |
|                    | COr - Static Load Rating | 3.8 kN    |  |  |  |
| Factors -          |                          |           |  |  |  |
|                    | Grease Limiting Speed    | 13000 rpm |  |  |  |
|                    | Oil Limiting Speed       | 16000 rpm |  |  |  |