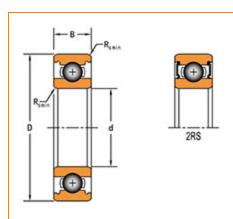

## Specifications | Dimensions | Basic Load Ratings | Factors

| Specifications – |                      |               |                                                                              |  |  |
|------------------|----------------------|---------------|------------------------------------------------------------------------------|--|--|
|                  | Clearance            | C3            |                                                                              |  |  |
|                  | Bore Size d          | 35.000 mm     |                                                                              |  |  |
|                  | Features             | Contact Seals |                                                                              |  |  |
|                  | Weight               | 0.0270 Kg     |                                                                              |  |  |
| Dimensions –     |                      |               |                                                                              |  |  |
|                  | Outside Diameter D   | 47.000 mm     |                                                                              |  |  |
|                  | Outside Ring Width B | 7.000 mm      |                                                                              |  |  |
|                  | adius Rs min         | 0.300 mm      |                                                                              |  |  |
|                  |                      |               | فروشگاه کالا صنعتی<br>www.kalasanati.com<br>کالا صنعتی تنها یک فروشگاه نیست! |  |  |